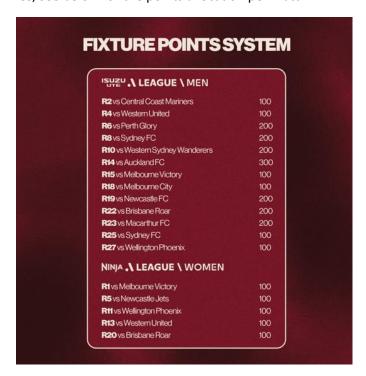

# What is the allocation of points for each match?

Yes, see below for the points allocation per match: